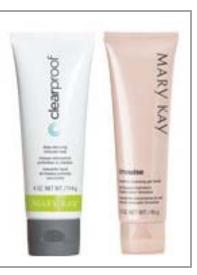

# Hot New Trend: Multimasking! Use different masks to target specific skin care needs all at once!

### Bundle includes:

- Clear Proof<sup>®</sup> Deep-Cleansing Charcoal Mask: This triple-action charcoal mask deeply cleanses skin and helps clear the way to beautiful, clearer-looking skin.
- TimeWise<sup>®</sup> Moisture Renewing Gel Mask: Instantly hydrates, locks in moisture,