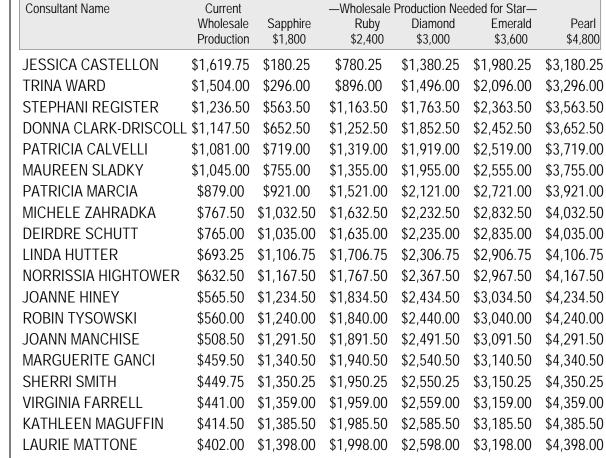

# Shooting for the Courts!

(Based on verified wholesale orders placed to the company as of prior month-end)

|    | <u>Consultant</u>    | YTD Retail  | Bonus & PCP | Total       |
|----|----------------------|-------------|-------------|-------------|
| 1  | Maureen Sladky       | \$21,228.00 | \$4,000.00  | \$25,228.00 |
| 2  | April Givens         | \$19,774.00 | \$4,000.00  | \$23,774.00 |
| 3  | Patricia A. Marcia   | \$15,317.50 | \$1,254.00  | \$16,571.50 |
| 4  | Susan Short          | \$11,043.00 | \$1,323.00  | \$12,366.00 |
| 5  | Lyubov V. Pechenyuk  | \$9,764.50  | \$1,607.00  | \$11,371.50 |
| 6  | Lillian Kennedy      | \$8,145.50  | \$3,072.00  | \$11,217.50 |
| 7  | Deirdre K. Moriarty  | \$6,768.50  | \$4,000.00  | \$10,768.50 |
| 8  | Alisa A. Burns       | \$7,703.00  | \$1,711.00  | \$9,414.00  |
| 9  | Amy Indovino         | \$8,321.50  | \$922.00    | \$9,243.50  |
| 10 | Viktoriya Andriychuk | \$9,142.50  | \$0.00      | \$9,142.50  |