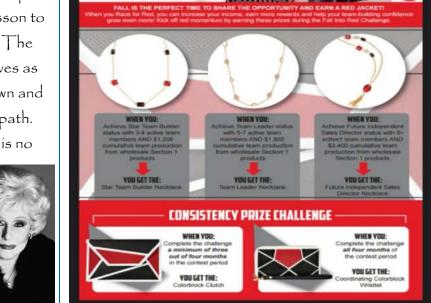

#### July Results, August, 2015

- Quarter 1 Star Consultant Quarterly Contest (June 16 - September 15, 2015)
- Class of 2016 Offspring Challenge (through July 1, 2016)
- Fall Into Red (Aug. 1 − Nov. 30, 2015)